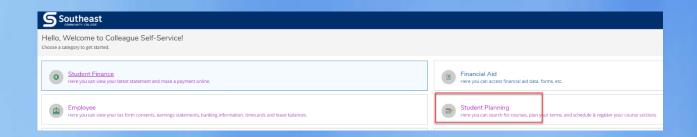

## If you don't see any links on the right hand side of the hub, click on WebAdvisor for Students, then Self Service Student:

## **Click Student Planning**