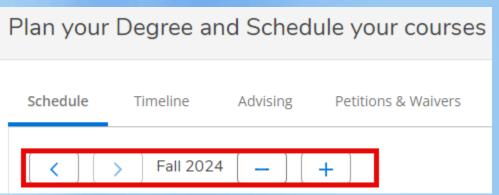

## Click Plan your Degree & Register for Classes

Verify the term displayed is the term you want to view; use the arrow buttons to locate the correct term