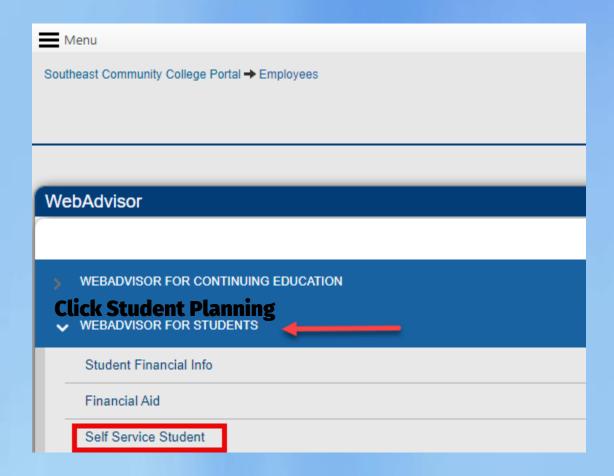

## If you don't see any links on the right hand side of the hub, click on WebAdvisor for Students, then Self Service Student:

## **Click Student Planning**