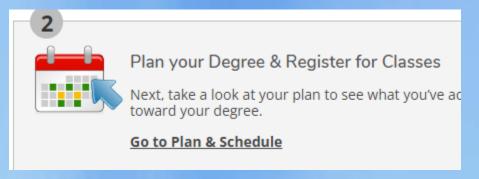

## Click Plan your Degree & Register for Classes

Verify the term displayed is the term you want to view; use the arrow buttons to locate the correct term