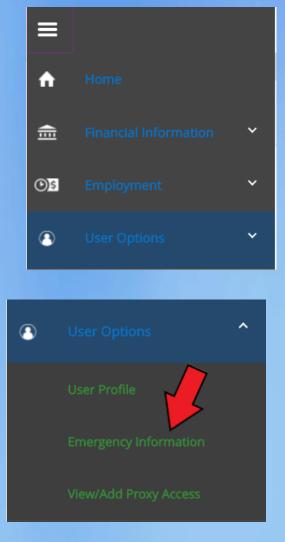

## Click User Options

## Click Emergency Information

402-437-2447 <u>helpdesk@southeast.edu</u> » <u>www.southeast.edu/helpdesk</u>