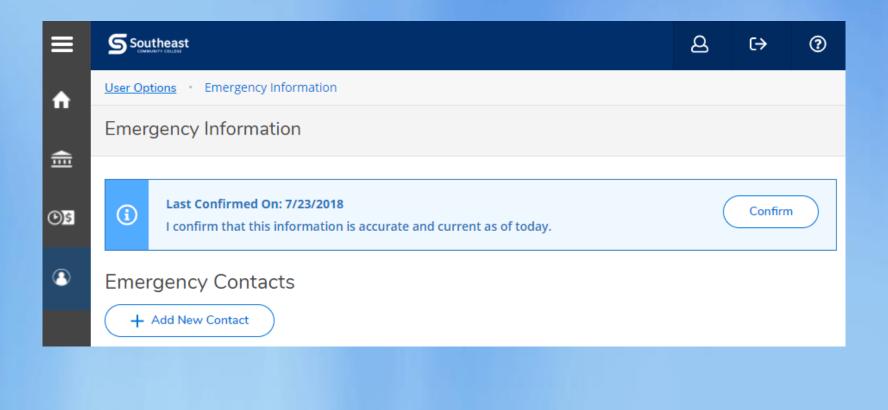

## You can now add or update emergency contact information.

402-437-2447 <u>helpdesk@southeast.edu</u> » <u>www.southeast.edu/helpdesk</u>