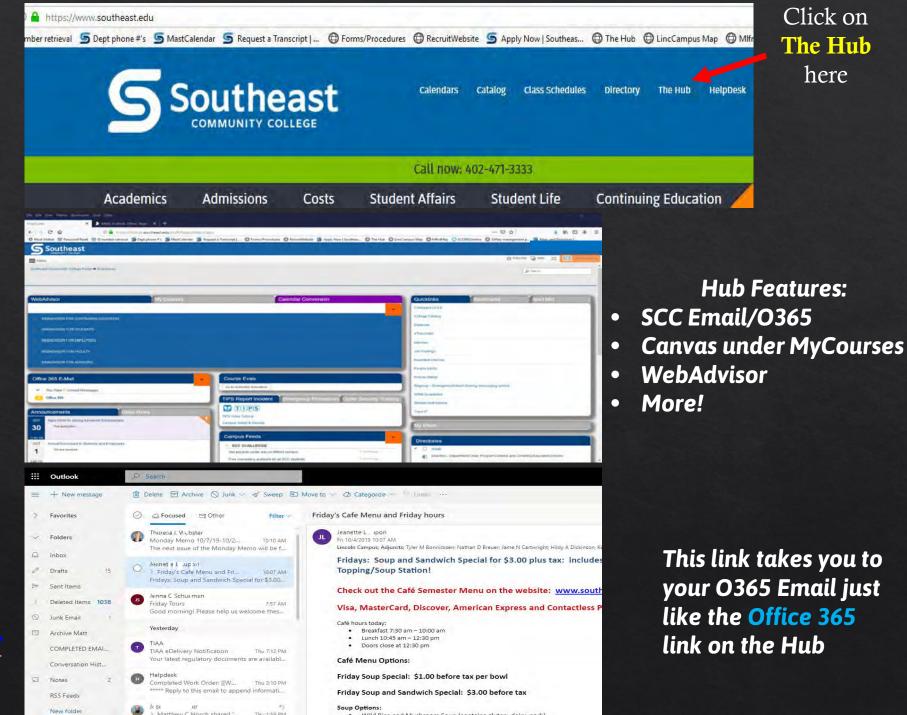

### 3 Ways to Start:

If on the SCC main website: https://www.southeast.edu/ Click on The Hub link

Best way (Bookmark This): Go directly to The Hub: https://thehub.southeast.edu/

Or use Microsoft direct O365 Login (Will not link to Webadvisor or Canvas)

From The Hub Begin Here:

The **Office 365** button logs you into Office 365 and takes you to your SCC Online Outlook Email...

Once logged into the Hub, you are automatically logged into Canvas, Office 365, WebAdvisor and more!