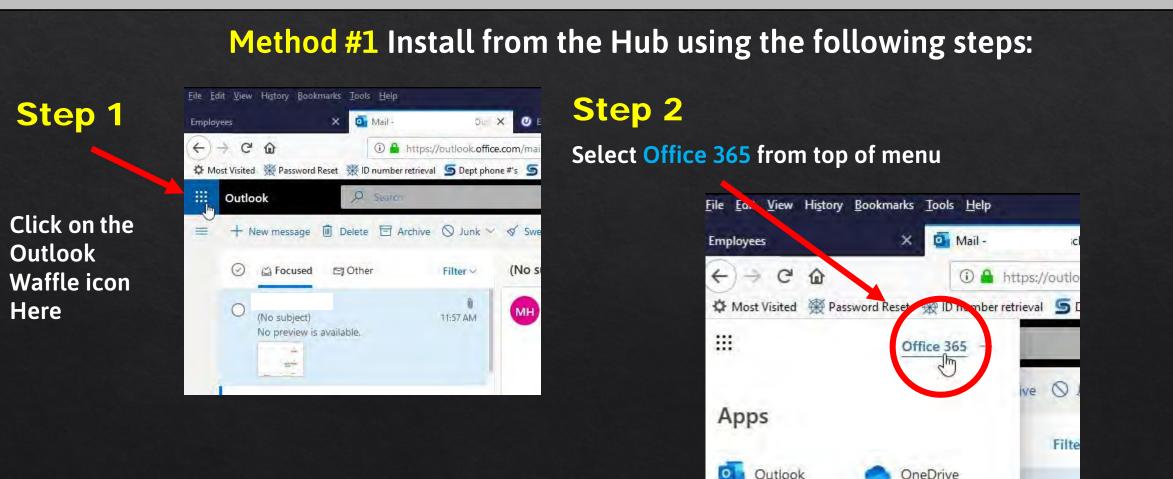

### Installing the Microsoft 365 Suite of Applications.

Note: If you are working on an SCC machine, you will usually have Office 2016 or 2019 Pre-Installed. Office 365 <u>will not</u> replace the 2016/2019 Apps if they are installed, but DOES give you access to all of the <u>Office 365 Online</u> <u>Apps</u>.

#### × + 🗇 The Hub 💮 LincCampus Map 💮 MlfrdMap 🔘 SCCNSOonline 🖨 SAfety m Install Office 5 N P Class Share Point Teams Sway Notebook **Choose Office** He Hub HincCampus Map MlfrdMap OSCCNSOonline SA Install Office ~ Office 365 apps Includes Outlook, OneDrive for Business, Word, Excel, PowerPoint, and more. Share Point Other install options $\rightarrow$ Select a different language or install other apps available with your subscription.

Step 5 Choose to Save the file, Click Yes to start installing.