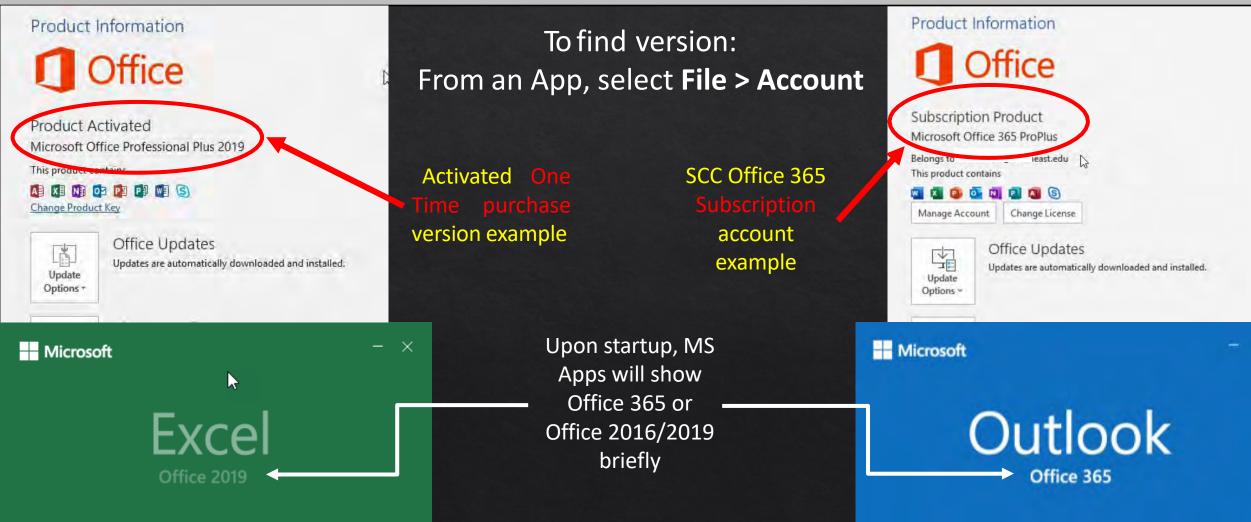

#### Which is installed: Office 365 or Office 2019?

It is possible to use both on the same machine, ie, Office 365 Online apps and MS 2019 installed version, this is especially likely on an assigned or local **SCC Computer**.

Please note: SCC PC's will have Office 2016/2019 installed. By policy, we do not install Office 365 over this.

Are all MS Apps available both as a Desktop/Tablet/Phone Install AND Online? No, but most of them are.