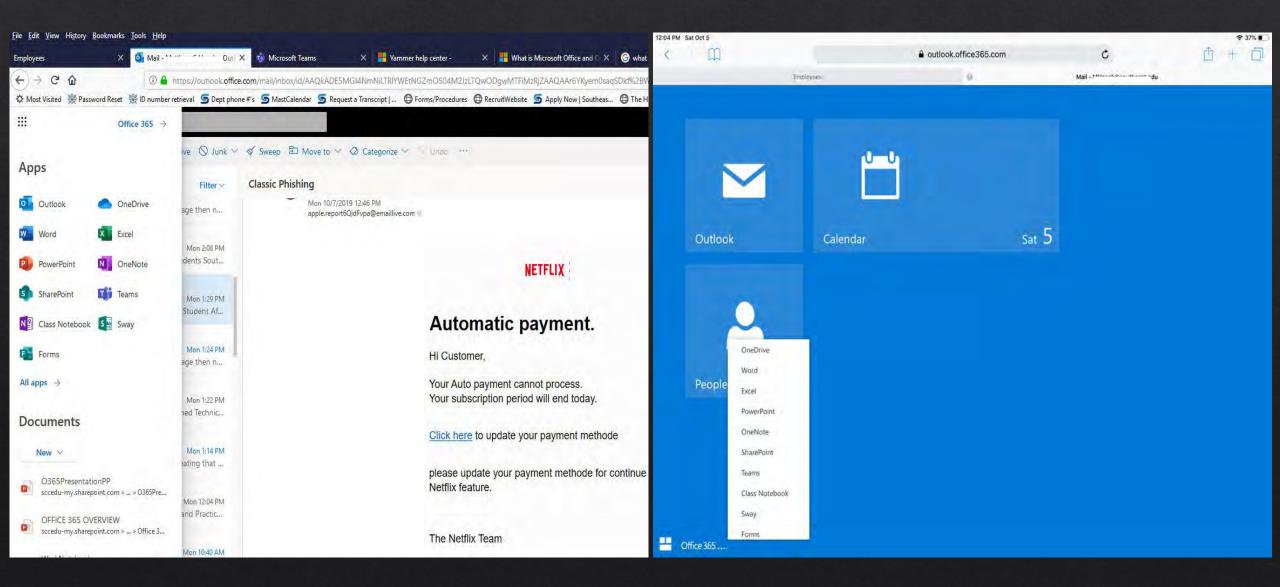

From The Hub Begin Here:

The **Office 365** button logs you into Office 365 and takes you to your SCC Online Outlook Email...

Once logged into the Hub, you are automatically logged into Canvas, Office 365, WebAdvisor and more!

### Desktop/Tablet/Phone AND Online

**Outlook (Default Screen for O365)** 

Word

PowerPoint

PC Only

I already have an older MS Office version installed on my home/personal PC. Can I install Microsoft 365 over this older version?