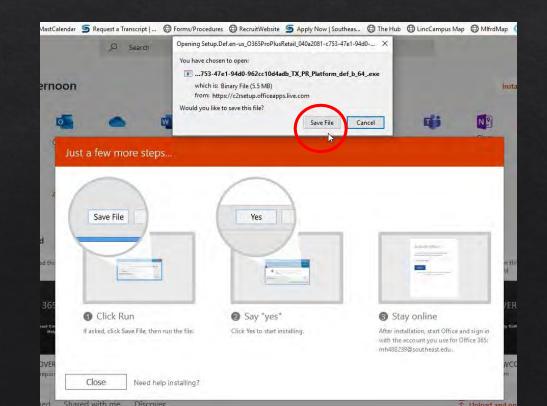

Step 5 Choose to Save the file, Click Yes to start installing.

You must be connected to the internet while the download/install is running.

- 1. Open the download link: https://portal.office.com/OLS/MySoftware.aspx
- 2. Click on the Install Office button to start the download.
- 3. Depending on your browser, select Run (in Edge or Internet Explorer), Setup (in Chrome), or Save File (in Firefox).

4. If you see the User Account Control prompt that says, Do you want to allow this app to make changes to your device? select Yes.

|            | My account        |                                                        |                     |                            |                |
|------------|-------------------|--------------------------------------------------------|---------------------|----------------------------|----------------|
| <u>م</u> ، | -<                | My installs                                            |                     |                            |                |
| 8          | ersonal info      | Office                                                 |                     |                            | C C C C        |
| <b>-</b> s | ubscriptions      | Language 🗇<br>English (United States) 🔹                | Version<br>64-bit • |                            | Install Office |
| Q, s       | ecurity & privacy | 4 INSTALLS                                             |                     |                            |                |
| 8 4        | op permissions    | Skype for Business                                     |                     |                            |                |
| ± ^        | Ay installs       | Language                                               | Version             | Edition                    | Install Skype  |
| 19 1       | ools & add-ins    | English (United States)                                | 64-bit *            | Skype for Business Basic 🔹 |                |
| ې<br>د د   | ettings           | Get Office on your phone or<br>IOS   Android   Windows | tablet              |                            |                |