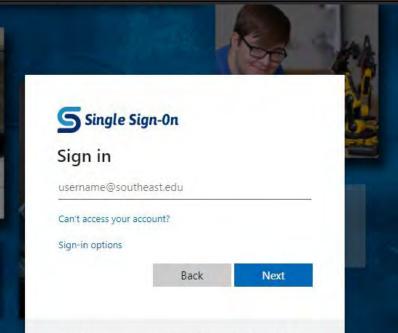

## Single Sign On

The Hub and Microsoft 365 use the same Sign On You may be asked for these credentials multiple times as you install and navigate through Microsoft 365, MS Apps, and OneDrive

Your SCC/O365 username = Initials + SCC ID + @southeast.edu

Example: <u>fl111111@southeast.edu</u>

Your password is *the same* for the Hub and for Office 365 log in

For log in assistance: Call the SCC Help Desk at 402-437-2447

Your SCC Username is: First+Last Initial+SCC ID # (no leading zeros)+@southeast.edu. For example: Happy Student's ID # is 0123456 = hs123456@southeast.edu. Need Help? helpdesk.southeast.edu or 402-437-2447 Microsoft 365 includes ALL of the MS Apps you know, plus evolving features for Cloud Access, File Sharing, Mobile Devices/Tablets and Web integration.