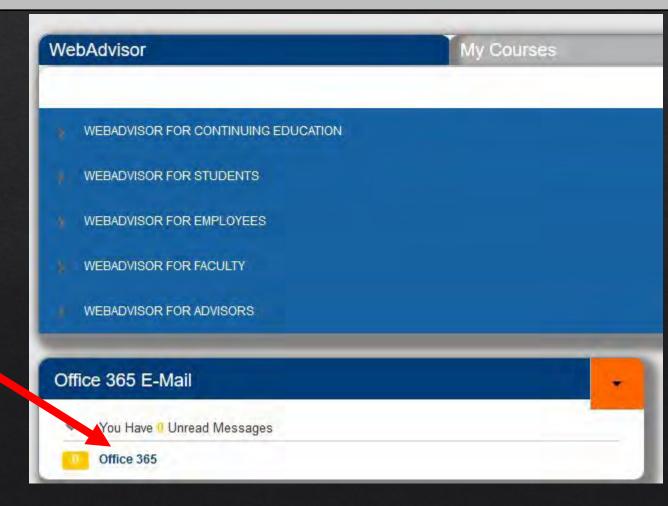

From The Hub Begin Here:

The **Office 365** button logs you into Office 365 and takes you to your SCC Online Outlook Email...

Once logged into the Hub, you are automatically logged into Canvas, Office 365, WebAdvisor and more!