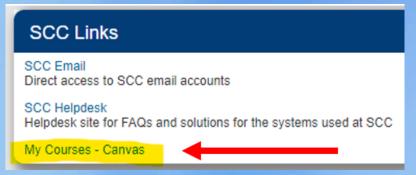

## How to access Canvas from the Hub

The link to Canvas (Green Box) is under the My Courses tab (Red Box) on The Hub. You'll need to click right on the words "My Courses" to access the pulldown menu

402-437-2447 <u>helpdesk@southeast.edu</u> » <u>www.southeast.edu/helpdesk</u> For some newer accounts, you may need to click on a link on the bottom of the page as shown: