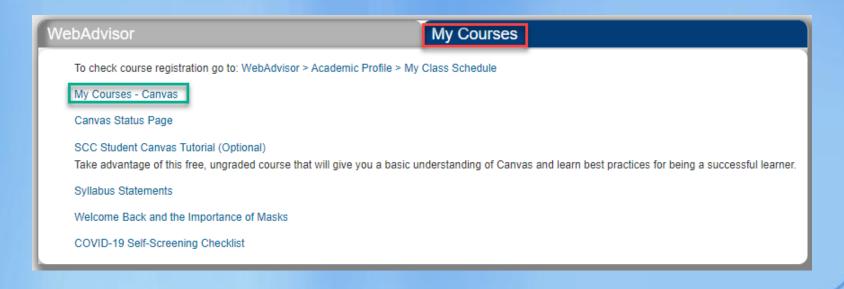

## How to access Canvas from the Hub

The link to Canvas (Green Box) is under the My Courses tab (Red Box) on The Hub. You'll need to click right on the words "My Courses" to access the pulldown menu

402-437-2447 <u>helpdesk@southeast.edu</u> » <u>www.southeast.edu/helpdesk</u> For some newer accounts, you may need to click on a link on the bottom of the page as shown: