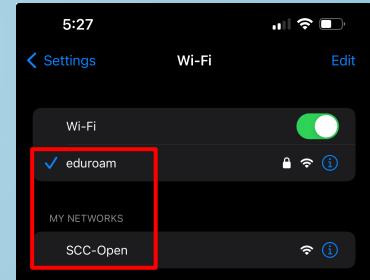

## **Connecting to SCC Wifi**

HelpDesk Website Link: <u>Connecting to Wi-Fi at SCC</u>

Click SCC-Open or eduroam in your Network & Internet Settings view and log in with your SCC Hub username and password (Note that Apple MacOS view will be on the top right)