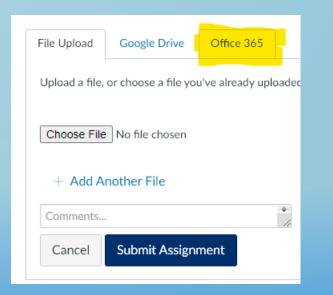

- The Office 365 option (access via link shown above) gives you the ability access any file in your OneDrive folders to submit a file directly into a Canvas Assignment (See image on right)
- The OneDrive installed App lets you sync OneDrive to Windows folders <u>ON your PC</u>
- For a more detailed tutorial, click <u>How to use your SCC</u> <u>OneDrive Account</u>

#### Office 365 Submission Option in Canvas