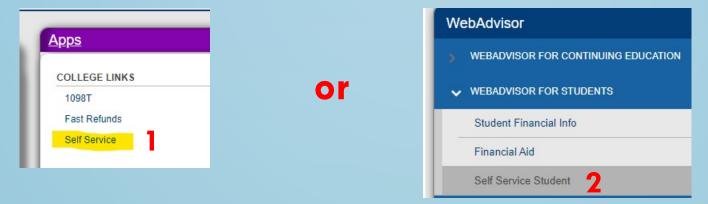

### **Self Service**

There are many functions you can access from Self Service on the SCC Hub! To access Self Service, you can:

- 1. Click "Self Service" under the Apps tab on the top right of the Hub main page
- 2. Some views will require you to click on Webadvisor for Students > Self Service Student