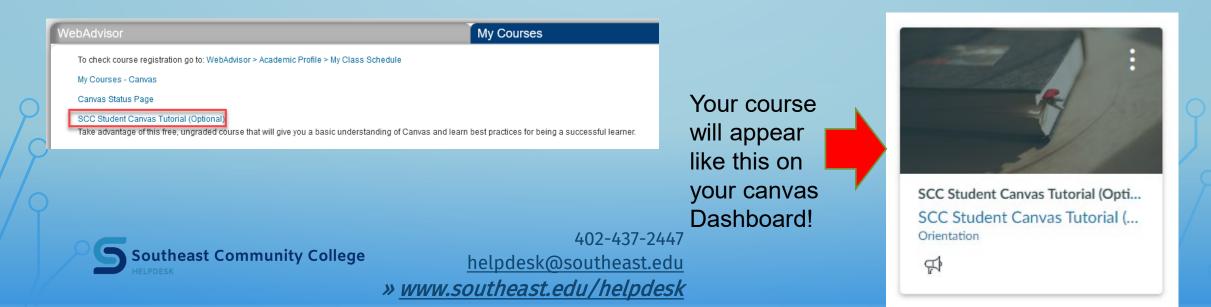

#### **Canvas Student Orientation**

SCC offers an optional orientation course on Canvas. It is located on <u>The Hub</u> under the MyCourses tab. The orientation course is not graded and you can complete as much, or as little, as you like!