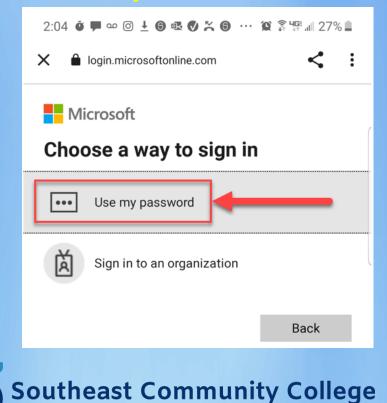

# SCC Email Integration with 3<sup>rd</sup> party Applications

### **Primary Applications:**

- Apple Email
- Gmail
- Samsung Email



## To begin:

Open the native Email Application for your device or the Gmail App and click the appropriate Application below for step-by step instructions



Android (Samsung)



Gmail









## From your Gmail inbox, click your avatar photo

### Click "Add Another Account"











### Select: Exchange and Office 365



#### Enter your SCC Username in the format shown







### If asked to Choose a way to sign in, Click "Use my password"

### Enter your SCC Hub Password here



HELPDESK







#### If asked, Click Allow Gmail to access Calendar

Allow **Gmail** to access your calendar?

Deny Allow



You will be taken to your SCC Inbox. Your account is now added and available, review by clicking on avatar photo



## Android (Samsung)













## Click **Done** to accept the default settings.

|  | 12:23 📕 🚥 🕲            | 黛 🗊 🕼 56% 💼 |  |
|--|------------------------|-------------|--|
|  | < Manual setup         |             |  |
|  | Email sync period      |             |  |
|  | 3 days 🔻               |             |  |
|  | Email sync schedule    |             |  |
|  | Auto (when received) 🔻 |             |  |
|  | Emails retrieval size  |             |  |
|  | No limit 🔻             |             |  |
|  | Calendar sync period   |             |  |
|