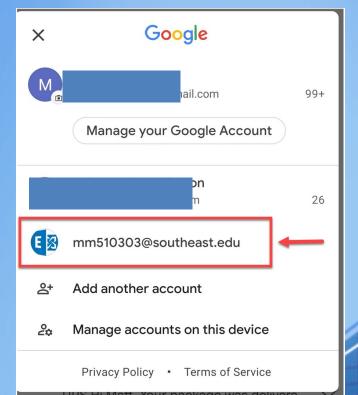

### **Primary Applications:**

- Apple Email
- Gmail
- Samsung Email



## To begin:

Open the native Email Application for your device or the Gmail App and click the appropriate Application below for step-by step instructions



Android (Samsung)



Gmail









## From your Gmail inbox, click your avatar photo

### Click "Add Another Account"











### Select: Exchange and Office 365



#### Enter your SCC Username in the format shown







### If asked to Choose a way to sign in, Click "Use my password"

### Enter your SCC Hub Password here



HELPDESK







#### If asked, Click Allow Gmail to access Calendar

Allow **Gmail** to access your calendar?

Deny Allow



You will be taken to your SCC Inbox. Your account is now added and available, review by clicking on avatar photo



## Android (Samsung)













## Click **Done** to accept the default settings.

|  | 12:23 📕 🚥 🕲            | 黛 🗊 🕼 56% 💼 |  |
|--|------------------------|-------------|--|
|  | < Manual setup         |             |  |
|  | Email sync period      |             |  |
|  | 3 days 🔻               |             |  |
|  | Email sync schedule    |             |  |
|  | Auto (when received) 🔻 |             |  |
|  | Emails retrieval size  |             |  |
|  | No limit 🔻             |             |  |
|  | Calendar sync period   |             |  |
|  | 6 months 🔻             |             |  |
|  | Sync contacts          |             |  |
|  | Sync calendars         |             |  |
|  | Sync tasks             |             |  |
|  |                        |             |  |
|  |