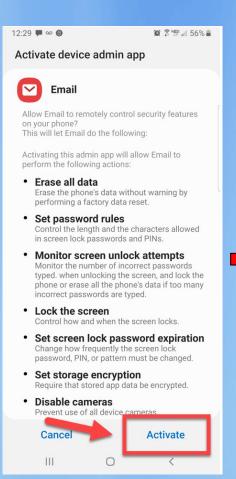

|
|  | Email sync period      |             |  |
|  | 3 days 🔻               |             |  |
|  | Email sync schedule    |             |  |
|  | Auto (when received) 🔻 |             |  |
|  | Emails retrieval size  |             |  |
|  | No limit 🔻             |             |  |
|  | Calendar sync period   |             |  |
|  | 6 months 🔻             |             |  |
|  | Sync contacts          |             |  |
|  | Sync calendars         |             |  |
|  | Sync tasks             |             |  |
|  |                        |             |  |
|  |                        |             |  |
|  | Done                   |             |  |
|  |                        | <b>.</b>    |  |
|  |                        | `           |  |

## Android (Samsung)



### Click Activate



### Southeast Community College

### Edit account name (Optional) Click Done

12:30 🗭 🚥 🌀

😰 🗊 🕼 55% 🛢

Edit names

Your account has been set up. You can now change your account name and your name for outgoing email.

Account name (optional)









## Iphone





### Choose Microsoft Exchange



## Iphone



En





| Enter SCC  | 8:19 🖬 🗘 🖬                             |  |  |
|------------|----------------------------------------|--|--|
| Username 🔪 | Cancel 🔒 login.microsoftonline.com 🗚 💍 |  |  |
|            | Microsoft                              |  |  |
|            | Sign in                                |  |  |
|            | mm510303@southeast.edu                 |  |  |
|            | No account? Create one!                |  |  |
|            | Can't access your account?