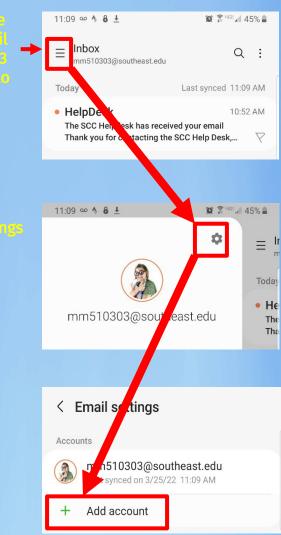

## From your Gmail inbox, click your avatar photo

### Click "Add Another Account"