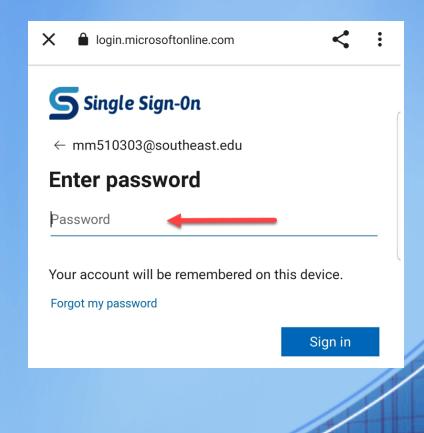

#### Enter your SCC Username in the format shown

### Enter your SCC Hub Password here

HELPDESK