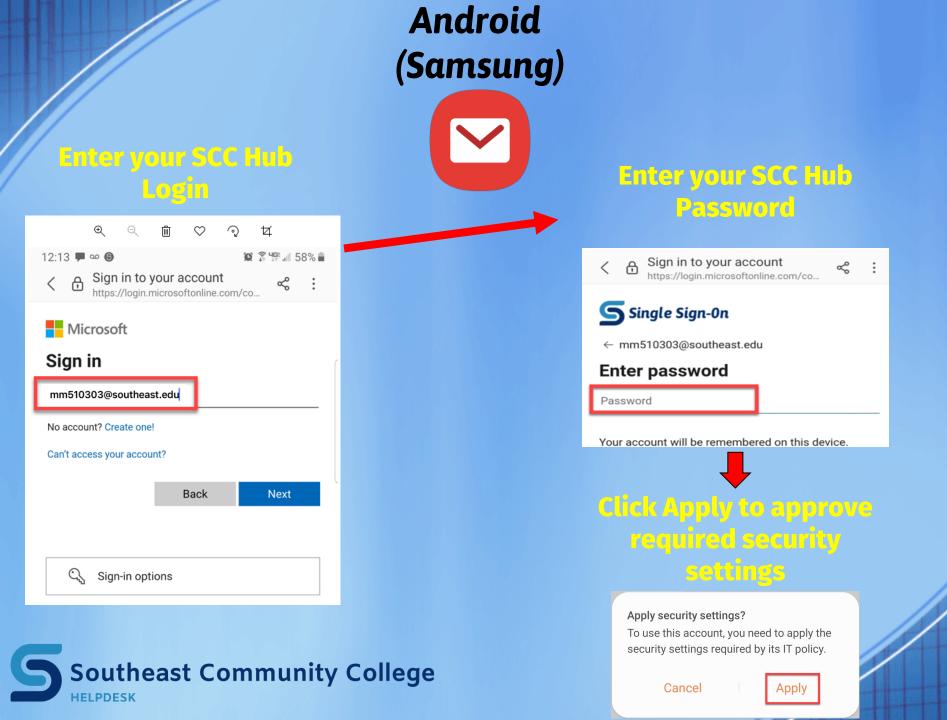

#### Enter your SCC Username in the format shown

### If asked to Choose a way to sign in, Click "Use my password"

### Enter your SCC Hub Password here

HELPDESK