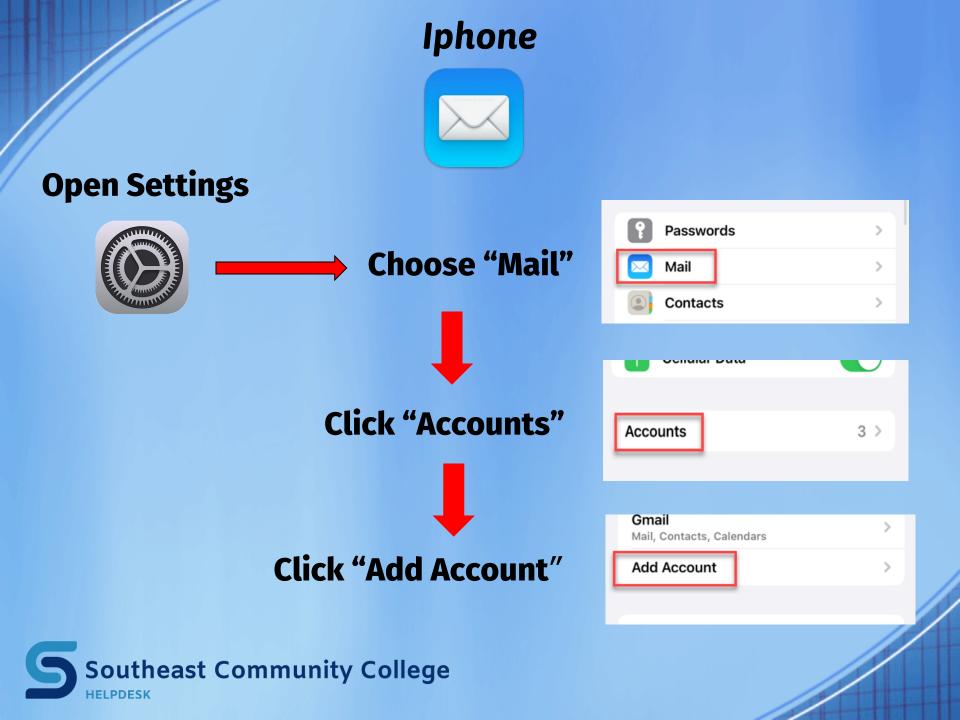

## Iphone

## To begin:

Open the native Email Application for your device or the Gmail App and click the appropriate Application below for step-by step instructions

Android (Samsung)

Gmail