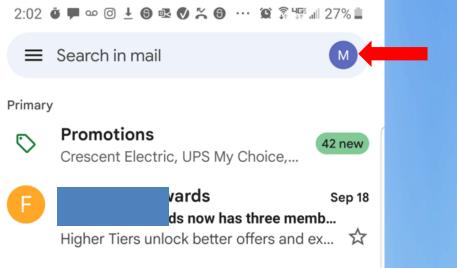

# SCC Email Integration with 3<sup>rd</sup> party Applications

### **Primary Applications:**

- Apple Email
- Gmail
- Samsung Email



## To begin:

Open the native Email Application for your device or the Gmail App and click the appropriate Application below for step-by step instructions



Android (Samsung)



Gmail









## From your Gmail inbox, click your avatar photo

### Click "Add Another Account"











### Select: Exchange and Office 365



#### Enter your SCC Username in the format shown







### If asked to Choose a way to sign in, Click "Use my password"

### Enter your SCC Hub Password here



HELPDESK







#### If asked, Click Allow Gmail to access Calendar

Allow **Gmail** to access your calendar?

Deny Allow



You will be taken to your SCC Inbox. Your account is now added and available, review by clicking on avatar photo



## Android (Samsung)













## Click **Done** to accept the default settings.

|  | 12:23 📕 🚥 🕲            | 黛 🗊 🕼 56% 💼 |  |
|--|------------------------|-------------|--|
|  | < Manual setup         |             |  |
|  | Email sync period      |             |  |
|  | 3 days 🔻               |             |  |
|  | Email sync schedule