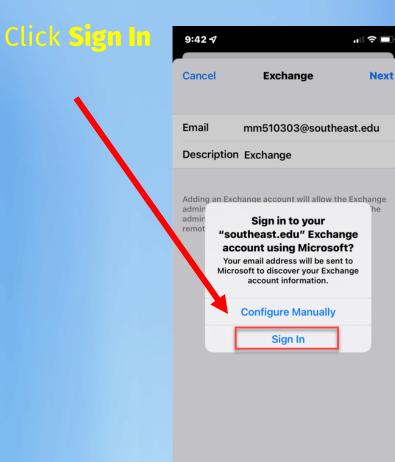

|  |
|  | 6 months 🔻             |             |  |
|  | Sync contacts          |             |  |
|  | Sync calendars         |             |  |
|  | Sync tasks             |             |  |
|  |                        |             |  |
|  |                        |             |  |
|  | Done                   |             |  |
|  |                        | <b>.</b>    |  |
|  |                        | `           |  |

## Android (Samsung)



### Click Activate



### Southeast Community College

### Edit account name (Optional) Click Done

12:30 🗭 🚥 🌀

😰 🗊 🕼 55% 🛢

Edit names

Your account has been set up. You can now change your account name and your name for outgoing email.

Account name (optional)









## Iphone





### Choose Microsoft Exchange



## Iphone



En





| Enter SCC  | 8:19 🖬 🗘 🖬                             |  |  |
|------------|----------------------------------------|--|--|
| Username 🔪 | Cancel 🔒 login.microsoftonline.com 🗚 💍 |  |  |
|            | Microsoft                              |  |  |
|            | Sign in                                |  |  |
|            | mm510303@southeast.edu                 |  |  |
|            | No account? Create one!                |  |  |
|            | Can't access your account?             |  |  |
|            | Back Next                              |  |  |
|            |                                        |  |  |
|            |                                        |  |  |
|            | ିର୍ବ୍ଦ୍ର Sign-in options               |  |  |
|            |