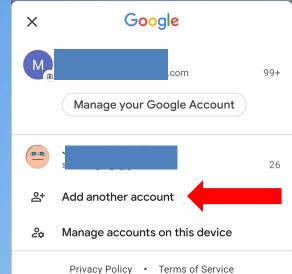

# SCC Email Integration with 3<sup>rd</sup> party Applications

### **Primary Applications:**

- Apple Email
- Gmail
- Samsung Email



## To begin:

Open the native Email Application for your device or the Gmail App and click the appropriate Application below for step-by step instructions



Android (Samsung)



Gmail









## From your Gmail inbox, click your avatar photo

### Click "Add Another Account"











### Select: Exchange and Office 365



#### Enter your SCC Username in the format shown







### If asked to Choose a way to sign in, Click "Use my password"

### Enter your SCC Hub Password here



HELPDESK







#### If asked, Click Allow Gmail to access Calendar

Allow **Gmail** to access your calendar?

Deny Allow



You will be taken to your SCC Inbox. Your account is now added and available, review by clicking on avatar photo



## Android (Samsung)













## Click **Done** to accept the default settings.

|  | 12:23 📕 🚥 🕲            | 黛 🗊 🕼 56% 💼 |  |
|--|------------------------|-------------|--|
|  | < Manual setup         |             |  |
|  | Email sync period      |             |  |
|  | 3 days 🔻               |             |  |
|  | Email sync schedule    |