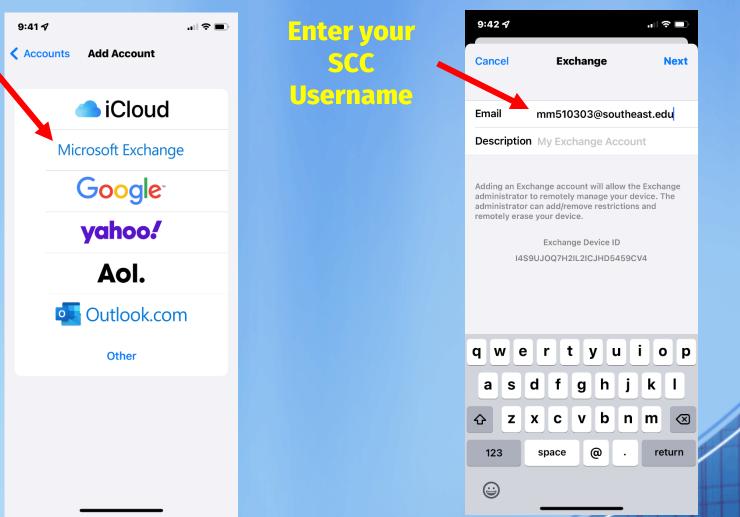

sync period   |             |  |
|  | 6 months 🔻             |             |  |
|  | Sync contacts          |             |  |
|  | Sync calendars         |             |  |
|  | Sync tasks             |             |  |
|  |                        |             |  |
|  |                        |             |  |
|  | Done                   |             |  |
|  |                        | <b>.</b>    |  |
|  |                        | `           |  |

## Android (Samsung)



### Click Activate



### Southeast Community College

### Edit account name (Optional) Click Done

12:30 🗭 🚥 🌀

😰 🗊 🕼 55% 🛢

Edit names

Your account has been set up. You can now change your account name and your name for outgoing email.

Account name (optional)









## Iphone





### Choose Microsoft Exchange



## Iphone



En





| Enter SCC  | 8:19 🖬 🗘 🖬                             |  |  |
|------------|----------------------------------------|--|--|
| Username 🔪 | Cancel 🔒 login.microsoftonline.com 🗚 💍 |  |  |
|            | Microsoft                              |  |  |
|            | Sign in                                |  |  |
|            | mm510303@southeast.edu                 |  |  |
|            | No account? Create one!                |  |  |
|            | Can't access your account?             |  |  |
|            | Back Next                              |  |  |
|            |                                        |  |  |
|            |                                        |  |  |
|            | ିର୍ବ୍ଦ୍ର Sign-in options               |  |  |
|            |