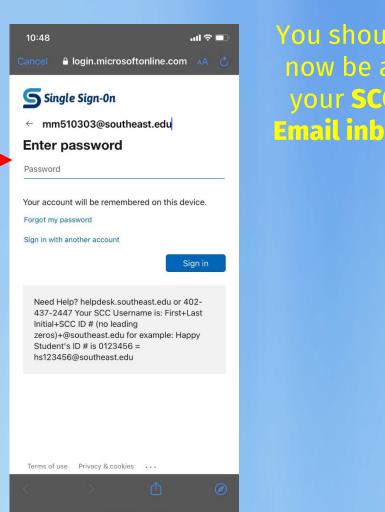

## Iphone

### Enter SCC Hub Password

|               | 4                                                                                                                              | _                                                                                 |  |  |  |
|---------------|--------------------------------------------------------------------------------------------------------------------------------|-----------------------------------------------------------------------------------|--|--|--|
| *             | Mailboxes                                                                                                                      | Edit                                                                              |  |  |  |
| $\rightarrow$ | Inbox                                                                                                                          |                                                                                   |  |  |  |
|               | Q Search                                                                                                                       | Ŷ                                                                                 |  |  |  |
| Χ.            | М                                                                                                                              | 8:25 AM >                                                                         |  |  |  |
|               | Plu                                                                                                                            | 0                                                                                 |  |  |  |
|               | Th                                                                                                                             | uring this                                                                        |  |  |  |
|               | time or year I always like to show m                                                                                           | ny grautude for a                                                                 |  |  |  |
|               | Microsoft Viva                                                                                                                 | 5:53AM >                                                                          |  |  |  |
|               | Your daily briefing                                                                                                            | Q                                                                                 |  |  |  |
|               |                                                                                                                                | Thursday!                                                                         |  |  |  |
|               | [Briefing header] Commitments and follow-ups F                                                                                 |                                                                                   |  |  |  |
| •             | SolarWinds Service Desk                                                                                                        | 3:26 AM >                                                                         |  |  |  |
|               | Your Thursday Digest                                                                                                           |                                                                                   |  |  |  |
|               | [https://ast.samanage.com/assets/<br>da8c31844824e6e115930a617109                                                              |                                                                                   |  |  |  |
|               |                                                                                                                                | 12:15 AM >                                                                        |  |  |  |
|               |                                                                                                                                | 12,107,101                                                                        |  |  |  |
|               | FW: Que Performance by Member<br>Attachment: mime-attachment                                                                   | M-Th;Queue 🦉                                                                      |  |  |  |
|               |                                                                                                                                | M-Th;Queue Ø<br>Yesterday ()                                                      |  |  |  |
|               | Attachment: mime-attachment                                                                                                    |                                                                                   |  |  |  |
|               | Attachment: mime-attachment SoutheastCc                                                                                        | Yesterday 🕥                                                                       |  |  |  |
|               | Attachment: mime-attachment SoutheastCc Ir                                                                                     | Yesterday ③<br>in get Ø<br>incident Incident                                      |  |  |  |
| •             | Attachment: mime-attachment SoutheastCc Ir # [#5] ### Reply above this line to a SoutheastCc                                   | Yesterday ③<br>in get Ø<br>incident Incident                                      |  |  |  |
|               | Attachment: mime-attachment SoutheastCc Ir # [#5] ### Reply above this line to a SoutheastCc Incident #6 Testing Solar winds   | Yesterday ③<br>in get<br>incident Incident<br>dd a comment R<br>Yesterday ③       |  |  |  |
|               | Attachment: mime-attachment SoutheastCc Ir # [#5] ### Reply above this line to a SoutheastCc Incident #6 Testing Solar winds # | Yesterday ③<br>n get<br>incident Incident<br>dd a comment R<br>Yesterday ③<br>### |  |  |  |
|               | Attachment: mime-attachment SoutheastCc Ir # [#5] ### Reply above this line to a SoutheastCc Incident #6 Testing Solar winds   | Yesterday ③<br>in get<br>incident Incident<br>dd a comment R<br>Yesterday ③       |  |  |  |
| •             | Attachment: mime-attachment SoutheastCc Ir # [#5] ### Reply above this line to a SoutheastCc Incident #6 Testing Solar winds # | Yesterday ③<br>n get<br>incident Incident<br>dd a comment R<br>Yesterday ③<br>### |  |  |  |