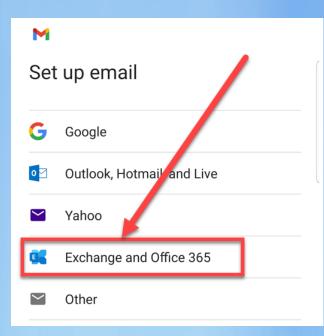

# SCC Email Integration with 3<sup>rd</sup> party Applications

### **Primary Applications:**

- Apple Email
- Gmail
- Samsung Email



## To begin:

Open the native Email Application for your device or the Gmail App and click the appropriate Application below for step-by step instructions



Android (Samsung)



Gmail









## From your Gmail inbox, click your avatar photo

### Click "Add Another Account"











### Select: Exchange and Office 365



#### Enter your SCC Username in the format shown







### If asked to Choose a way to sign in, Click "Use my password"

### Enter your SCC Hub Password here



HELPDESK







#### If asked, Click Allow Gmail to access Calendar

Allow **Gmail** to access your calendar?

Deny Allow



You will be taken to your SCC Inbox. Your account is now added and available, review by clicking on avatar photo



## Android (Samsung)













## Click **Done** to accept the default settings.

|  | 12:23 📕 🚥 🕲            | 黛 🗊 🕼 56% 💼 |  |
|--|------------------------|-------------|--|
|  | < Manual setup         |             |  |
|  | Email sync period      |             |  |
|  | 3 days 🔻               |             |  |
|  | Email sync schedule    |             |  |
|  | Auto (when received) 🔻