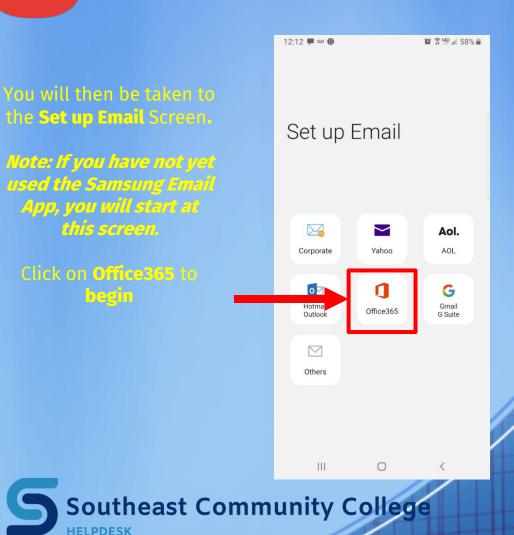

## To begin:

Open the native Email Application for your device or the Gmail App and click the appropriate Application below for step-by step instructions

Android (Samsung)

Gmail

## Android (Samsung)