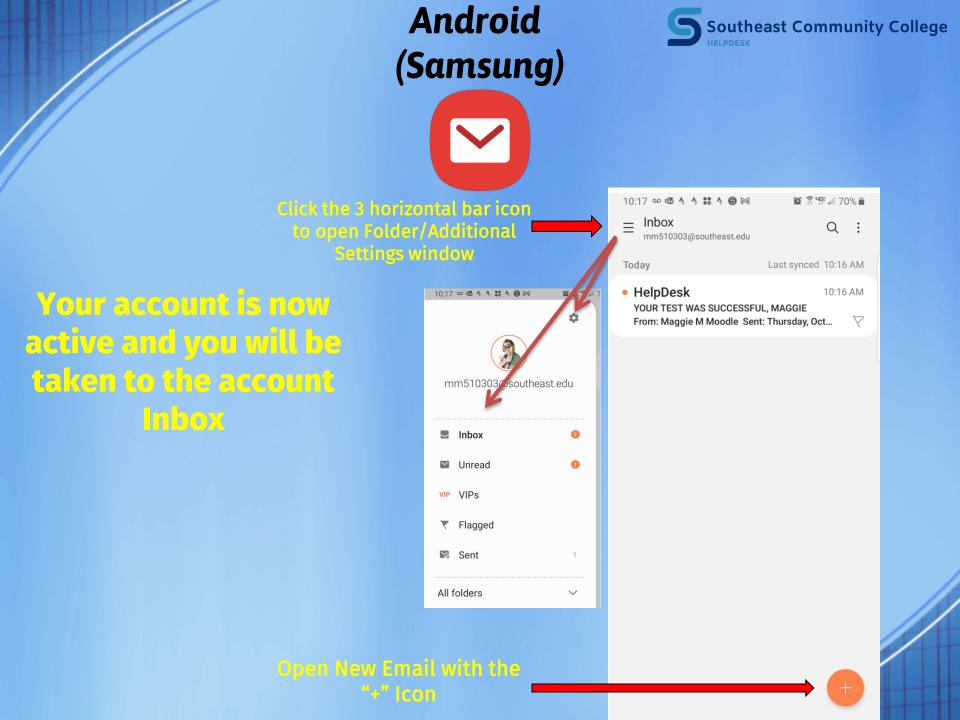

## To begin:

Open the native Email Application for your device or the Gmail App and click the appropriate Application below for step-by step instructions

Android (Samsung)

Gmail

## Android (Samsung)