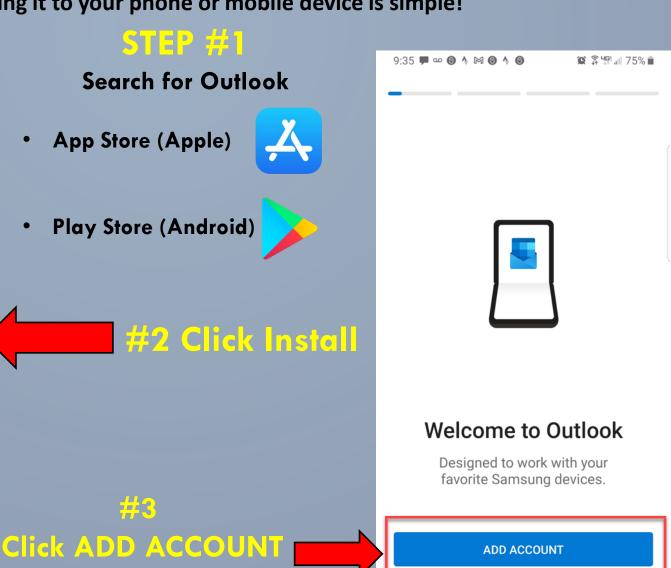

The Outlook Mobile App is very powerful, configurable and secure but adding it to your phone or mobile device is simple!

CREATE NEW ACCOUNT

Enter your SCC
Username

Click CONTINUE

Finish logging in with your SCC Hub
Password