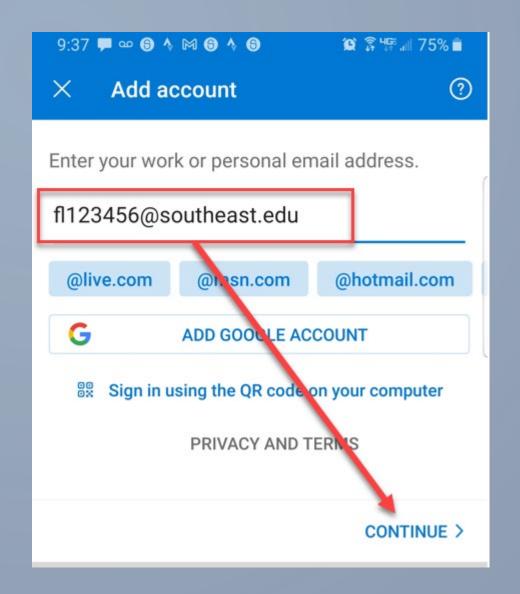

The Outlook Mobile App is very powerful, configurable and secure but adding it to your phone or mobile device is simple!

CREATE NEW ACCOUNT

Enter your SCC
Username

Click CONTINUE

Finish logging in with your SCC Hub
Password