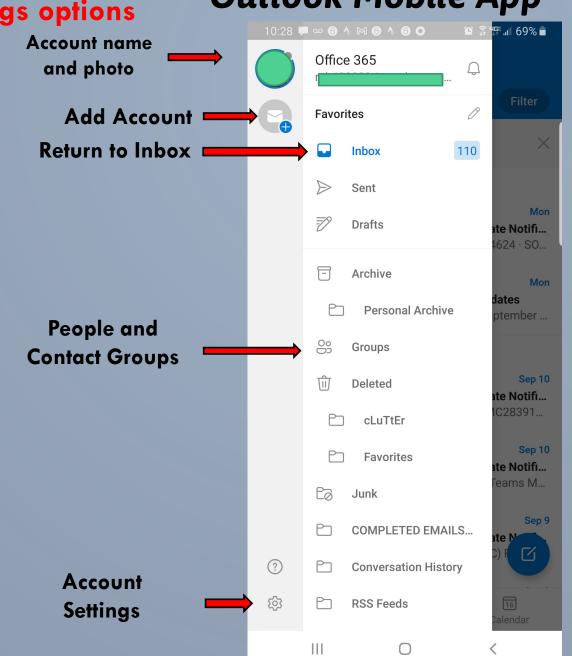

Microsoft 365 Message center

Mail

Message Center Major Change Update Notifi... Classic Exchange Admin Center (EAC) Retire...

(Updated) crosoft Teams: Enable Teams us.

Search

Click here for Account, Folder and Settings options

**②** 🛜 Ч₹ 📶 69% 🖥 10:27 🟴 🚥 📵 🐧 🕅 📵 🐧 📵 🔘 0 Inbox Filter emails Other Focused Filter This week Microsoft 365 Message center All messages Message Center Major Change Update Notifi... Excel Power View Retirement MC284624 · SO... ☑ Unread ☐ Flagged Microsoft 365 Message center Mon Weekly digest: Microsoft service updates Attachments O Message center announcements, September ... Mentions Me Last week Microsoft 365 Message center Message Center Major Change Update Notifi... Yammer Public Links API Changes MC28391... Microsoft 365 Message center Message Center Major Change Update Notifi... Microsoft Forms new App "Polls" in Teams M...