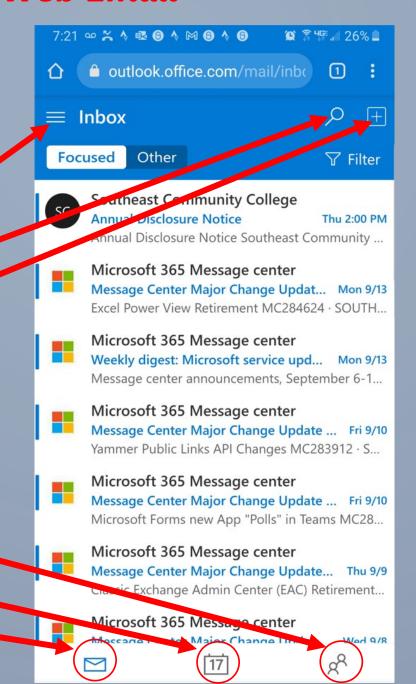

#### **Mail Functions**

- Settings
- Search
- New Email

Microsoft 365 Message center

Mail

Message Center Major Change Update Notifi... Classic Exchange Admin Center (EAC) Retire...

(Updated) crosoft Teams: Enable Teams us.

Search

Click here for Account, Folder and Settings options