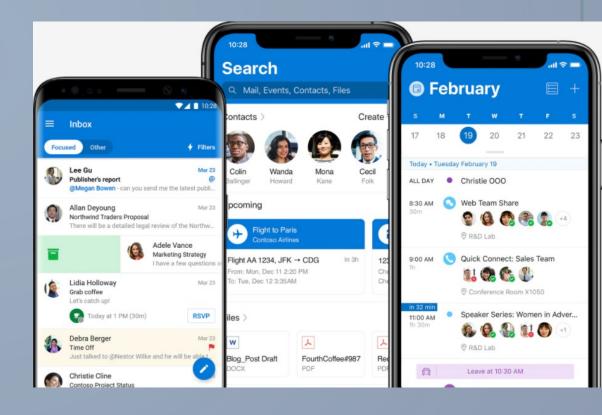

## **Outlook Mobile App**

A powerful Email, Calendar and planning application that can manage multiple email addresses and more

The Outlook Web App is easily accessed from the Hub and automatically ties in to your SCC Account

# Main function toggles

- People (Contacts)
- Calendar
- Mail

**Everything you need in one place**Outlook mobile delivers a connected experience across email, search and calendar and deeply integrates with Office apps, files and teams to power your productivity and collaboration.

#### **Integrated calendar**

Plan meetings, check availability, track RSVPs and share your calendar right from the palm of your hand. Outlook helps you manage your whole day and keeps you organized.

#### **People and connections**

Keep people who matter front and center. View organizational information and who contacts work with to help get things done. @mention people in your company for quicker email collaboration.