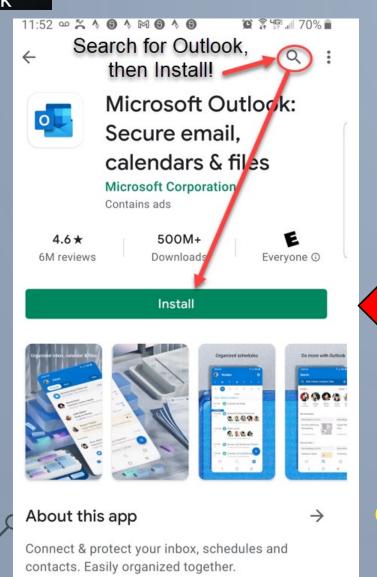

The Outlook Mobile App is very powerful, configurable and secure but adding it to your phone or mobile device is simple!

CREATE NEW ACCOUNT

Enter your SCC
Username

Click CONTINUE

Finish logging in with your SCC Hub
Password