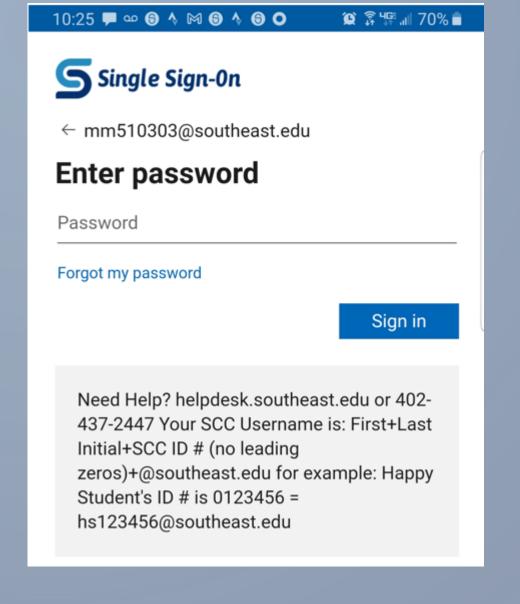

The Outlook Mobile App is very powerful, configurable and secure but adding it to your phone or mobile device is simple!

CREATE NEW ACCOUNT

Enter your SCC
Username

Click CONTINUE

Finish logging in with your SCC Hub
Password