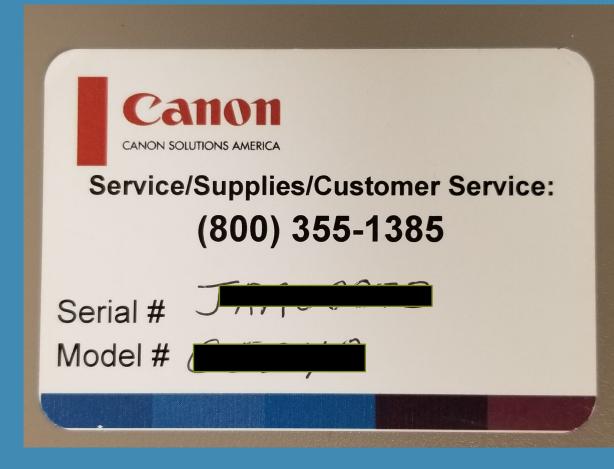

## **Canon Solutions America label**

If your Printer/Copier has this Canon Solutions America label, you can request Printer Service by calling the 800 number, please have the Serial# and Model# available.